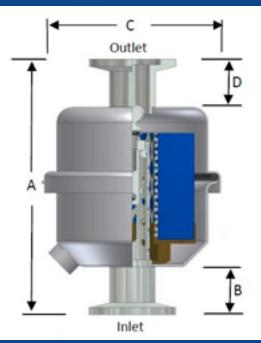

### **CONFIGURATION**

|                 |              | DIMENSIONS (IN)<br>A B C D |       |       | SCFM |            |
|-----------------|--------------|----------------------------|-------|-------|------|------------|
| MODEL NO.       | CONNECTION   | Α                          | В     | С     | D    | RATED FLOW |
| EE-GL915-075    | 3/4" MPT     | 4 11/16                    | 1 1/4 | 3 1/4 | 1/2  | 8          |
| EE-GL915-QF16   |              |                            |       | 3 1/4 |      | 8          |
| EE-GL915-QF2516 | KF 25 FLANGE | 4 11/16                    | 7/8   | 3 1/4 | 7/8  | 8          |