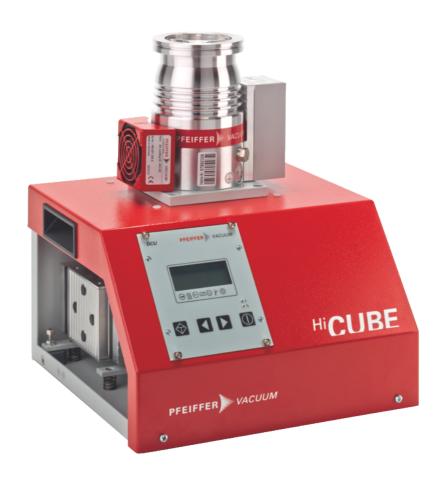

# HiCube 300 Eco, DN 100 ISO-K, MVP 015-4, 100-240

Similar Image

#### HiCube 300 Eco, DN 100 ISO-K, MVP 015-4, 100-240

- Compact high performance pumping station for all high and ultrahigh vacuum applications
- Plug and play solution with HiPace 300 turbopump and multistage diaphragm pump MVP 015-4
- Intermittent mode adapts the pumping station to the process conditions and saves up to 90% energy
- Easy integration of pressure gauges from the accessories