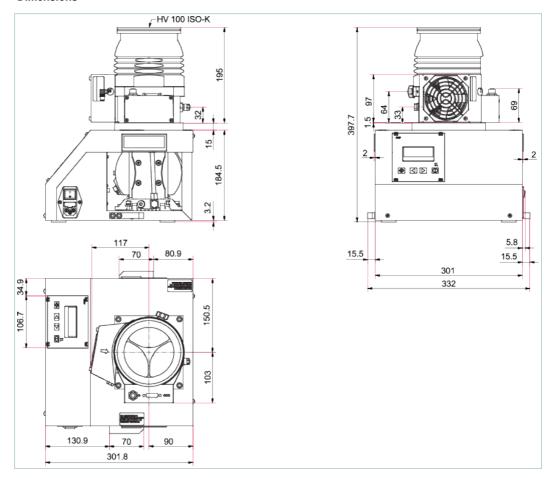

#### **Dimensions**

| Technical Data                       | HiCube 300 Eco, DN 100 ISO-K, MVP 015-4,<br>100-240                                      |
|--------------------------------------|------------------------------------------------------------------------------------------|
| Backing pump                         | MVP 015-4                                                                                |
| Cooling method, standard             | Air                                                                                      |
| Flange (in)                          | DN 100 ISO-K                                                                             |
| Flange (out)                         | Silencer, G1/8                                                                           |
| Mains requirement: frequency (range) | 50/60 Hz                                                                                 |
| Mains requirement: voltage           | 100-240 V                                                                                |
| Pumping speed backing pump at 50 Hz  | 0.75 m³/h                                                                                |
| Pumping speed for N <sub>2</sub>     | 260 l/s                                                                                  |
| Turbopump                            | HiPace 300                                                                               |
| Туре                                 | Turbo pumping station                                                                    |
| Ultimate pressure                    | < 1 · 10 <sup>-7</sup> hPa   < 7.5 · 10 <sup>-8</sup> Torr   < 1 · 10 <sup>-7</sup> mbar |
| Weight                               | 17.6 kg   38.8 lb                                                                        |