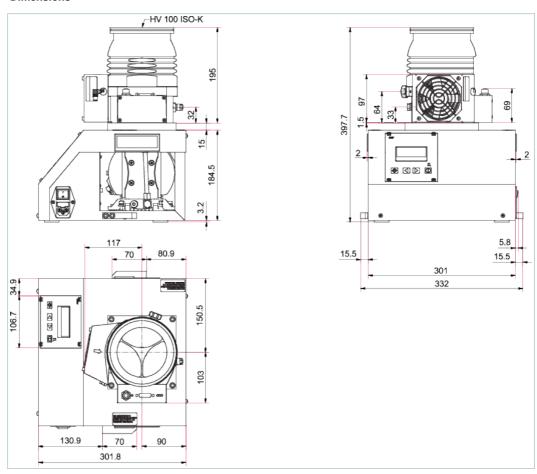

#### **Dimensions**

| Technical Data                       | HiCube 300 Eco, DN 100 ISO-K, MVP 030-3,<br>100-240                                      |
|--------------------------------------|------------------------------------------------------------------------------------------|
| Backing pump                         | MVP 030-3                                                                                |
| Cooling method, standard             | Air                                                                                      |
| Flange (in)                          | DN 100 ISO-K                                                                             |
| Flange (out)                         | Silencer, G1/8                                                                           |
| Mains requirement: frequency (range) | 50/60 Hz                                                                                 |
| Mains requirement: voltage           | 100-240 V                                                                                |
| Pumping speed backing pump at 50 Hz  | 1.8 m³/h                                                                                 |
| Pumping speed for N <sub>2</sub>     | 260 l/s                                                                                  |
| Turbopump                            | HiPace 300                                                                               |
| Туре                                 | Turbo pumping station                                                                    |
| Ultimate pressure                    | < 1 · 10 <sup>-7</sup> hPa   < 7.5 · 10 <sup>-8</sup> Torr   < 1 · 10 <sup>-7</sup> mbar |
| Weight                               | 17.5 kg   38.58 lb                                                                       |