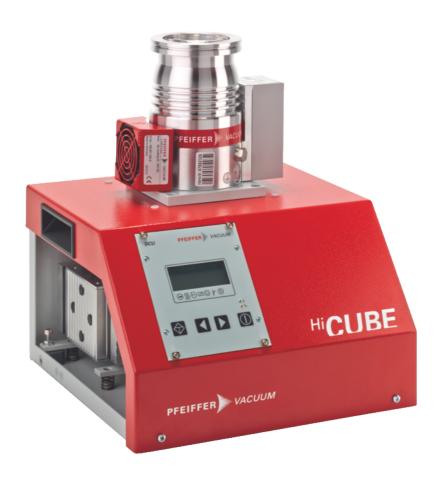

# HiCube 300 Eco, DN 100 ISO-K, MVP 030-3, 100-240

Similar Image

#### HiCube 300 Eco, DN 100 ISO-K, MVP 030-3, 100-240

- Compact high performance pumping station for all high and ultrahigh vacuum applications
- Plug and play solution with HiPace 300 turbopump and multistage diaphragm pump MVP 030-3
- Intermittent mode adapts the pumping station to the process conditions and saves up to 90% energy
- Easy integration of pressure gauges from the accessories