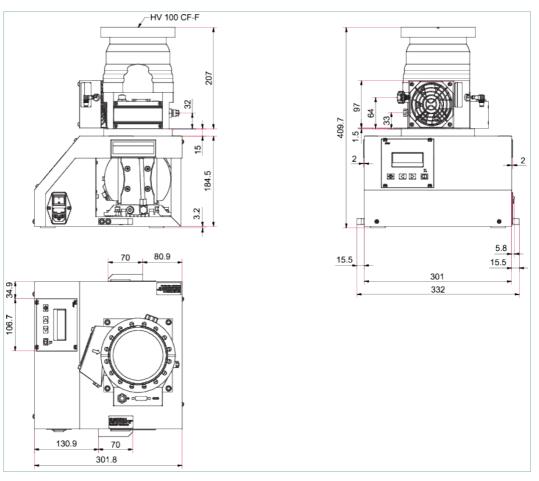

#### Dimensions

| Technical Data                       | HiCube 300 Eco, DN 100 CF-F, MVP 030-3,<br>100-240                                           |
|--------------------------------------|----------------------------------------------------------------------------------------------|
| Backing pump                         | MVP 030-3                                                                                    |
| Cooling method, standard             | Air                                                                                          |
| Flange (in)                          | DN 100 CF-F                                                                                  |
| Flange (out)                         | Silencer, G1/8                                                                               |
| Mains requirement: frequency (range) | 50/60 Hz                                                                                     |
| Mains requirement: voltage           | 100-240 V                                                                                    |
| Pumping speed backing pump at 50 Hz  | 1.8 m³/h                                                                                     |
| Pumping speed for N <sub>2</sub>     | 260 l/s                                                                                      |
| Turbopump                            | HiPace 300                                                                                   |
| Туре                                 | Turbo pumping station                                                                        |
| Ultimate pressure                    | < 1 · 10 <sup>·10</sup> hPa < 7.5 · 10 <sup>·11</sup> Torr <<br>< 1 · 10 <sup>·10</sup> mbar |