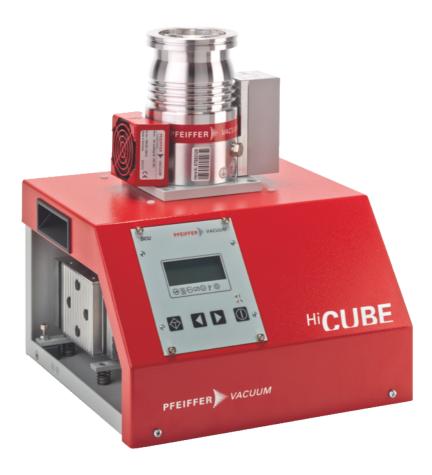

# HiCube 300 Eco, DN 100 CF-F, MVP 030-3, 100-240

Similar Image

#### HiCube 300 Eco, DN 100 CF-F, MVP 030-3, 100-240

- Compact high performance pumping station for all high and ultrahigh vacuum applications
- Plug and play solution with HiPace 300 turbopump and multistage diaphragm pump MVP 030-3
- Intermittent mode adapts the pumping station to the process conditions and saves up to 90% energy
- Easy integration of pressure gauges from the accessories