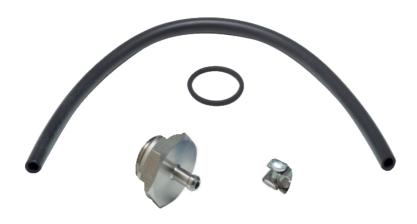

## Oil return unit from OME 16 M to Duo 1.6, 3, 6, 11, Uno 6

- Returns separated operating fluid from the oil mist separator to the rotary vane pump
- Customer benefit: Increased process safety, continuous operation possible even with high gas throughput
- Oil return unit from OME 16 M

| Urder number                                                 | Oil return unit from OME 16 M to Duo 1.6, 3, 6,<br>11, Uno 6 |
|--------------------------------------------------------------|--------------------------------------------------------------|
| Oil return unit from OME 16 M to Duo 1.6,<br>3, 6, 11, Uno 6 | PK 006 080 -T                                                |