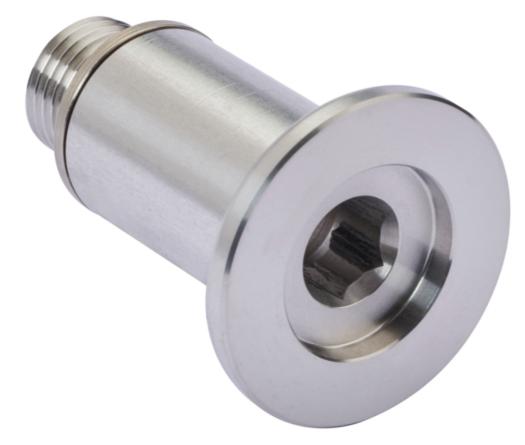

## Screw-in flange DN 16 ISO-KF / G1/4" incl. seal (for MVP 040-2, MVP 070-3 inlet/outlet)

Screw-in flange DN 16 ISO-KF / G1/4" incl. seal (for MVP 040-2, MVP 070-3 inlet/outlet)

- For MVP 040-2 inlet/outlet
- For MVP 070-3 inlet/outlet

Similar Image

Order number Screw-in flange

PK 050 114 -T