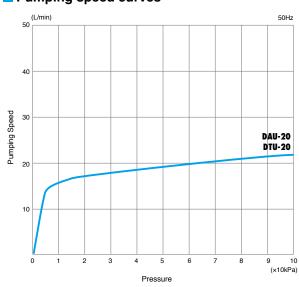

| •         | •          | •             |
|        | Single phase, 200V | •               | •         | •          | •             |
|        | Single phase, 220V | •               | •         | •          | •             |
|        | Single phase, 230V | •               | •         | •          | •             |
| DTU-20 | Single phase, 100V | Standard        | •         | •          | •             |
|        | Single phase, 115V | •               | •         | •          | •             |
|        | Single phase, 200V | •               | •         | •          | •             |
|        | Single phase, 220V | •               | •         | •          | •             |
|        | Single phase, 230V | •               | •         | •          | •             |

#### Pumping speed curves