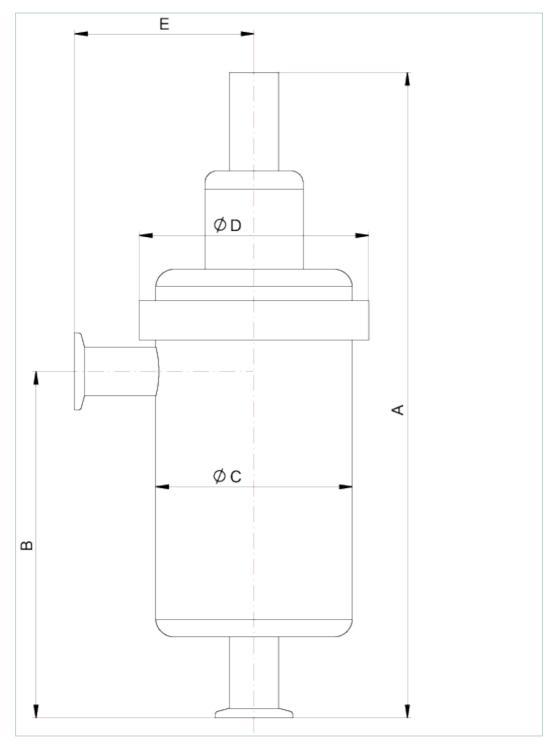

### **Dimensions**

| Technical Data          | Cold Trap, LN2, angled, DN 25 ISO-KF, 4"<br>body, stainless steel / FPM |
|-------------------------|-------------------------------------------------------------------------|
| Connection flange (in)  | DN 25 ISO-KF                                                            |
| Connection flange (out) | DN 25 ISO-KF                                                            |
| Mounting orientation    | 0° (HV flange top)                                                      |