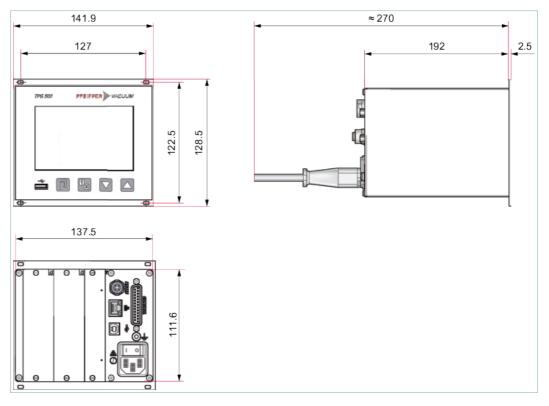

#### Dimensions

| Technical Data           | TPG 500, basic unit                           |
|--------------------------|-----------------------------------------------|
| Measuring board          | Without measurement board                     |
| Measurement rate         | 100 Hz                                        |
| Display rate             | 10 Hz                                         |
| Unit of measurement      | hPa<br>Pa<br>mbar<br>Torr<br>Micron<br>V<br>A |
| I/O interfaces           | USB, RS-485, Ethernet                         |
| Usage                    | For expansion interface boards                |
| Number of switch-points  | 4 Pcs.                                        |
| Switch-point: Current AC | 1.5 A                                         |
| Switch-point: Current DC | 1.5 A                                         |
| Switch-point: Voltage AC | 30 V AC                                       |
| Switch-point: Voltage DC | 30 V DC                                       |