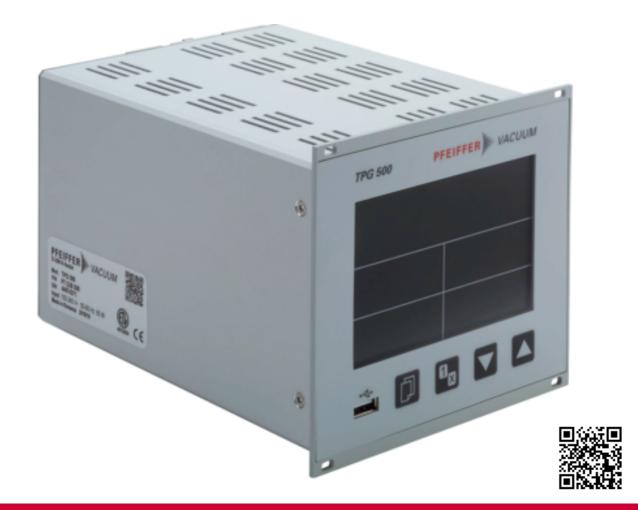

# TPG 500, basic unit

### TPG 500, basic unit

- Configurable for operation of up to 4 gauges
- Brilliant display
- Simultaneous display of four pressure readings
- Easy operation
- Four freely configurable relay set points
- Versatile connectivity: USB, RS-485, Ethernet
- Direct data storage on USB flash memory (data and settings)
- Can be used as table top or as rack mount unit